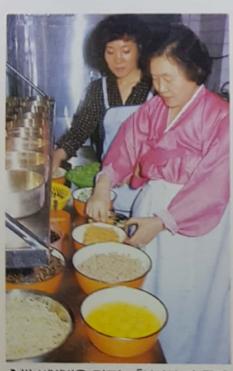

함께 먹어야 몸에 더 좋은 음식 / 371 식중독의 구급법 / 374

한벽루 부근 오모가리탕 전문점 「김제집」

완주군 동상「감식초」

한 손님이 숲세콩나물 국밥 을 먹고 있다

전주 이강주(全州 梨薑酒)

全州「콩나물국밥」에는 반드 시 모주가 뒤 따른다.

全州 비빔밥을 만드는 「성미당」의 주인 이판례 할머니와 딸 정영자氏(뒷쪽)

「長水 시과」가 최근 당도가 높아 全北의 특산물로 각광 받고 있다.