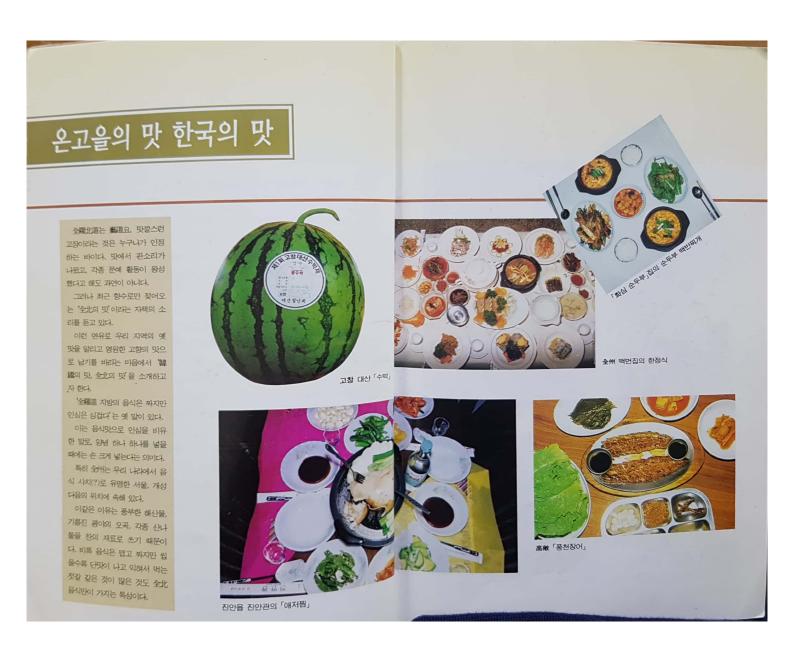

|     |

함께 먹어야 몸에 더 좋은 음식 / 371 식중독의 구급법 / 374







한벽루 부근 오모가리탕 전문점 「김제집」



완주군 동상「감식초」







한 손님이 숲세콩나물 국밥 을 먹고 있다



전주 이강주(全州 梨薑酒)



全州「콩나물국밥」에는 반드 시 모주가 뒤 따른다.



全州 비빔밥을 만드는 「성미당」의 주인 이판례 할머니와 딸 정영자氏(뒷쪽)



「長水 시과」가 최근 당도가 높아 全北의 특산물로 각광 받고 있다.