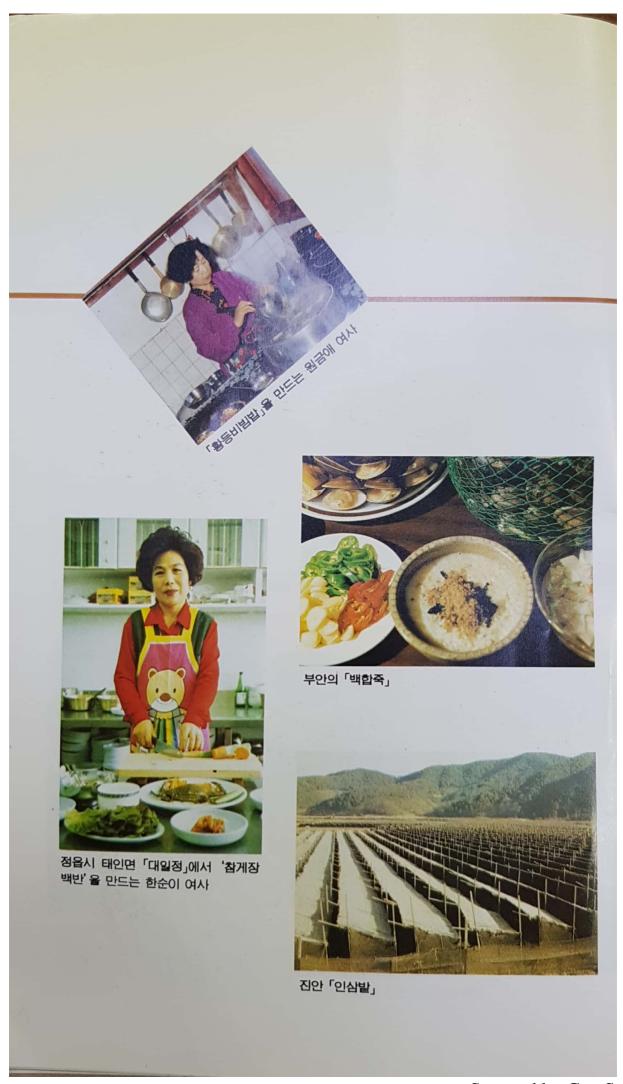

### 온고을의 맛 한국의 맛 •차례

| 至州十味(下)        | 12  |
|----------------|-----|
| 高敞풍천장어         | 13  |
| 민물고기음식         | 13  |
| 백반             | 14  |
| 죽              | 154 |
| 장              | 162 |
| 花心두부           |     |
| 나물             | 178 |
|                |     |
|                |     |
| • 제 <b>3</b> 부 |     |
|                |     |
| 0 1 1          | 187 |
| 묵              | 195 |
| ·<br>전과 적, 빈대떡 | 203 |
| 육회             | 210 |
| 完州군 東上면 감식초    | 217 |
| 보어와 아귀음식       | 224 |
| 러브이 트사무(ㅏ)     | 232 |
| 생부이 트사무(下)     | 241 |
| 선북의 절식         | 250 |
| _ , , _ ,      | 258 |
| 7              |     |