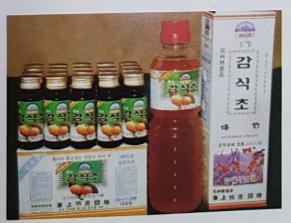

함께 먹어야 몸에 더 좋은 음식 / 371 식중독의 구급법 / 374

한벽루 부근 오모가리탕 전문점 「김제집」

완주군 동상「감식초」

한 손님이 숲세콩나물 국밥 을 먹고 있다

전주 이강주(全州 梨薑酒)

全州「콩나물국밥」에는 반드 시 모주가 뒤 따른다.

全州 비빔밥을 만드는 「성미당」의 주인 이판례 할머니와 딸 정영자氏(뒷쪽)

「長水 시과」가 최근 당도가 높아 全北의 특산물로 각광 받고 있다.